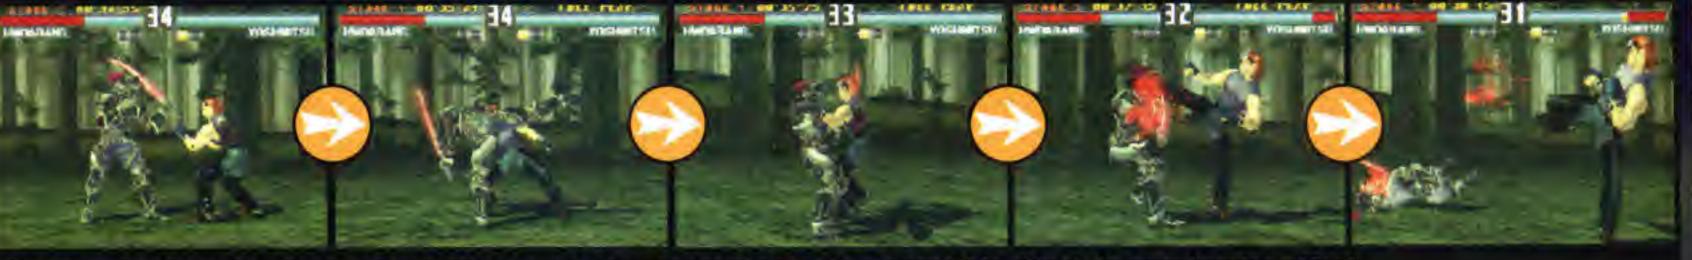

take advantage press up +RK to start a juggle. Every fighter can initiate a juggle with this method, but it requires concentration to anticipate. Be careful!





#### If your opponent has the habit of following you around, try executing a 'command throw' straight after you've taken a step back. This works well with characters like King and Nina, because of their reach and speed respectively.

Jox to



# SIDE STEP

Side stepping is a great way to evade attacks, and to begin some of the most unexpected ones. As with reversals, anticipation is the key. The most effective use of side stepping is to block a couple of hits then dodge, or throw out a couple of hits then manoeuvre for the real thing. Side throws, enabled through side-stepping, are among the most humiliating moves in the game.



Hwoarang anticipated Yoshimitsu's attack, and has successfully side-stepped his attack to spectacular effect.

# MIXING TECHNIQUES

Many skilled players use the first five hits of a string and mix them up with a multiple-hit move (Law's Junk Yard Kick) to confuse opponents. Never be dependent on just one way of attacking or you'll be caught out. Especially when you play against experienced players.



# CHICKEN

Reversals can be a pain but fret no more – they too can be reversed!!! When successfully executed, you'll hear the word, 'Chicken!'. But these 'reversal reversals' can also be reversed for a double portion of Chicken! (LP or LK attacks: press towards +LP+LK. RP or RK attacks: press towards +RP+RK. Phoenix Smasher press: up towards+RP+LP).





Jin starts his 10-Hit string, but ha